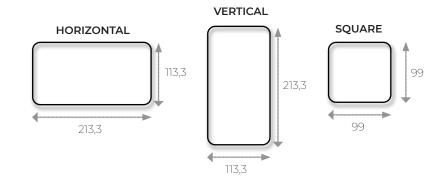

### 1 DIFFERENT SHAPES OF HOUSING

We give you a choice between three different **shapes of housing:** horizontal, vertical or square.

In addition, you can also select the type of trim between black, gray and white.