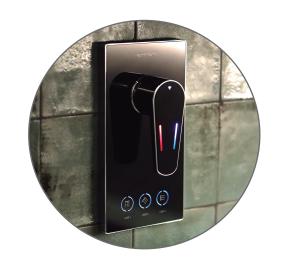

### 1 DIFFERENT SHAPES OF HOUSING

We give you a choice between three different **shapes of housing:** horizontal, vertical or square.

In addition, you can also select the type of trim between black, gray and white.

#### **DIFFERENT OF COMPONENTS**

With buttons, with screen, with handle or rotary. Up to **five different components to choose** from to configure the different smart shower options.