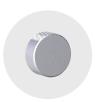

#### **KNOB**

Rotary device that transforms the angle selection into digital information to operate a digital mixer.