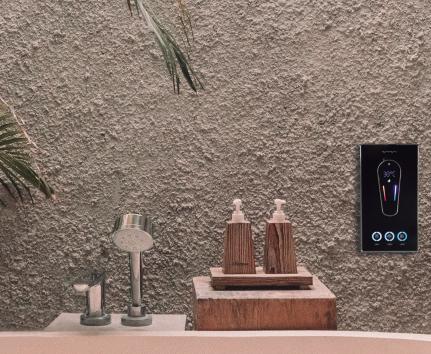

#### **ENDLESS COMBINATIONS**

You can choose it simple, classic or with the maximum number of components. Our digital system for showers ends up becoming the protagonist of all bathrooms, whether in private or public settings.

MOZAIC, Sedal's configurable Digital Shower System with which **you can choose from an infinite number of combinations** so you never have to give up your style and needs in record time and with a little investment.