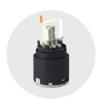

#### **IHANDLE**

Classic handle interface that works with our iTOP digital cartridge with dislay.

#### **ITOP**

Digital cartridge that moves in a similar way than a mechanical valve converting movement to digital informations.