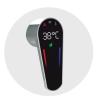

#### **TFT SCREEN**

Advanced TFT display with customizable faces for detailed information delivery