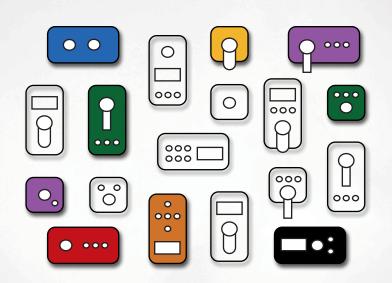

#### **DIFFERENT OF COMPONENTS**

With buttons, with screen, with handle or rotary. Up to **five different components to choose** from to configure the different smart shower options.

#### **BUTTON**

Multi purpose capacitive button with RGB lighting. For functions like ON/ OFF, selector, confirmation...

#### DOTS

Modern LED dot matrix that displays different types of data like temperature, water flow, status...

#### **IHANDLE**

Classic handle interface that works with our iTOP digital cartridge with dislay.

#### **TFT SCREEN**

Advanced TFT display with customizable faces for detailed information delivery

#### **KNOB**

Rotary device that transforms the angle selection into digital information to operate a digital mixer.

#### **ENDLESS COMBINATIONS**

You can choose it simple, classic or with the maximum number of components. Our digital system for showers ends up becoming the protagonist of all bathrooms, whether in private or public settings.