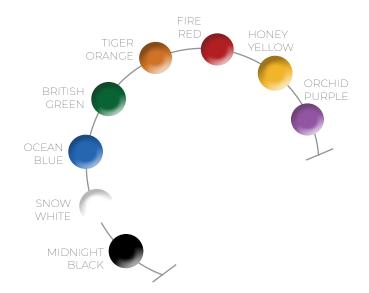

#### 2 VARIETY OF COLORS

Snow White, Midnight Black, Ocean Blue, Fire Red, British Green, Honey Yellow, Tiger Orange or Orchid Purple are some of the colors that you can select for the panel of your digital shower system and that you can combine with the available trims.