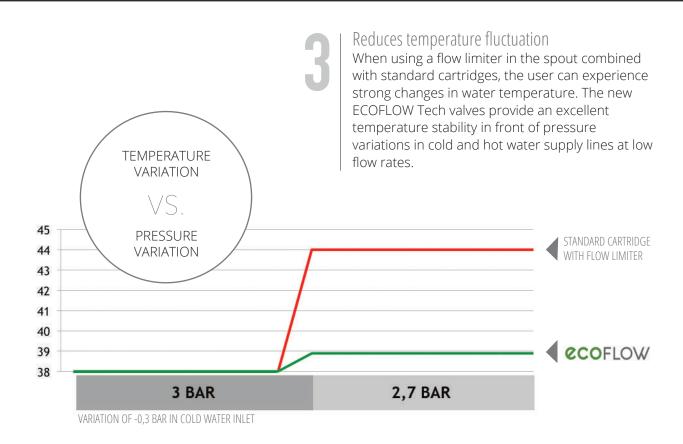

## ECOFLOW CARTRIDGE

The new ECOFLOW cartridge range has been specially designed for low flow applications. Thanks to a new patented technology, this cartridge helps saving water and provides maximum comfort to the user. This new system is available in 25mm, 35mm and 40mm cartridges.











Optimised for WaterSense and Waterlabel Ecoflow Tech is optimised to comply with WaterSense and WaterLabel requirements.

The usage of a restrictor is optional
The flow rate reduction is carried out at the right
place. With ECOFLOW the usage of a limiter or
restrictor is optional.

It is necessary the installation of filters in the hydraulic line.







Improved flow-rate vs handle-stroke
Existing solutions offer a very limited opening
stroke to regulate the flow. With ECOFLOW, the
entire stroke is available.





## SEDAL GROUP

Polígono Industrial Can Sunyer · C/Química, 2-12 E-08740 Sant Andreu de la Barca (Barcelona) · Spain Tel. +34 93 680 33 00 · Fax +34 93 680 33 03 sedal@sedal.com · www.sedal.com