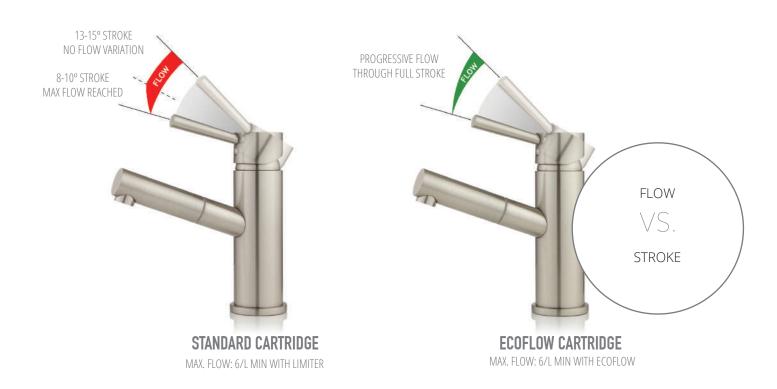

It is necessary the installation of filters in the hydraulic line.

Improved flow-rate vs handle-stroke
Existing solutions offer a very limited opening
stroke to regulate the flow. With ECOFLOW, the
entire stroke is available.