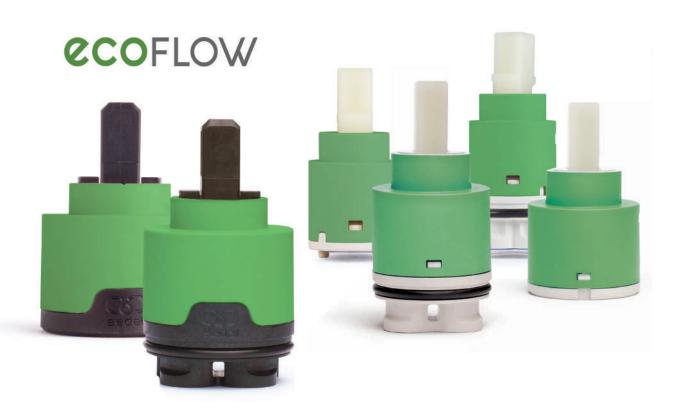

## ECOFLOW CARTRIDGE

The new ECOFLOW cartridge range has been specially designed for low flow applications. Thanks to a new patented technology, this cartridge helps saving water and provides maximum comfort to the user. This new system is available in 25mm, 35mm and 40mm cartridges.

Optimised for WaterSense and Waterlabel Ecoflow Tech is optimised to comply with WaterSense and WaterLabel requirements.

The usage of a restrictor is optional
The flow rate reduction is carried out at the right
place. With ECOFLOW the usage of a limiter or
restrictor is optional.

It is necessary the installation of filters in the hydraulic line.

Improved flow-rate vs handle-stroke
Existing solutions offer a very limited opening
stroke to regulate the flow. With ECOFLOW, the
entire stroke is available.